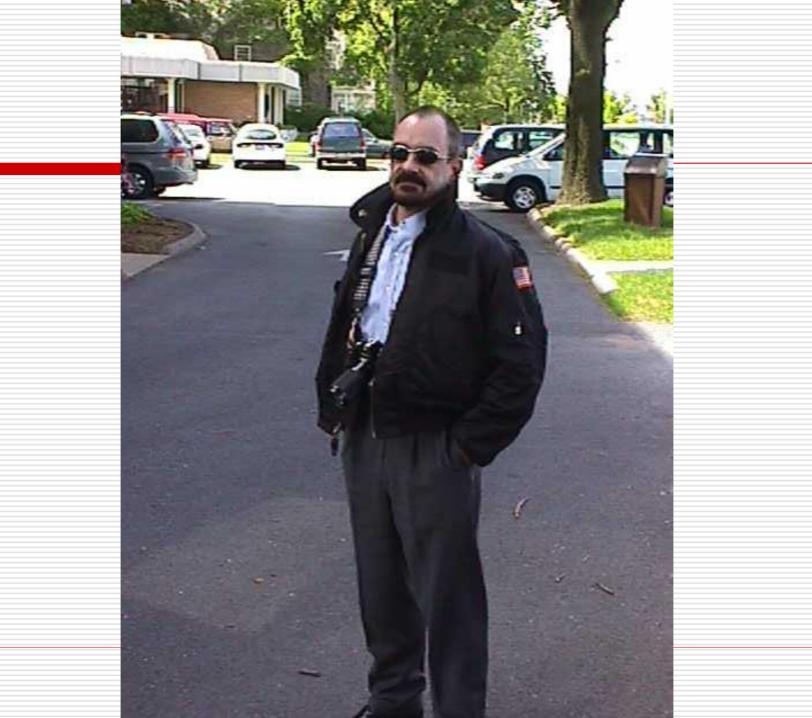

## COMMUNITY PROTECTIVE MEASURES

- BE A PARTICIPANT NOT A SPECTATOR
- BE AWARE OF YOUR SURROUNDINGS
- **FORGET THE MYTHS** 
  - They don't lurk around in trench coats, wear towels on their heads

#### Terrorists will try to fit in.

## WHO'S THE TERRORIST? (Terrorists can look like anyone)