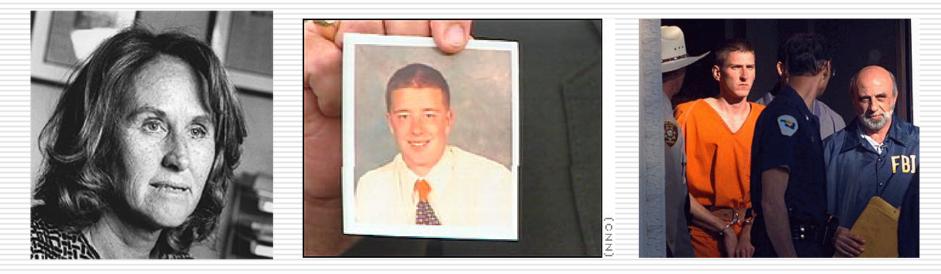

## WHO'S THE TERRORIST?

#### (Terrorists can look like anyone)

#### Sarah Jane Olson

- Symbianese
   Liberation Army
   1999
- Kidnapping, robbery, attempted bombing

#### Luke John Helder

- 21 year old college student
- Midwest mailbox bomber, 2002

Timothy McVeigh

- 1995 Oklahoma
   City Federal
   Building Bombing
- 168 dead; executed