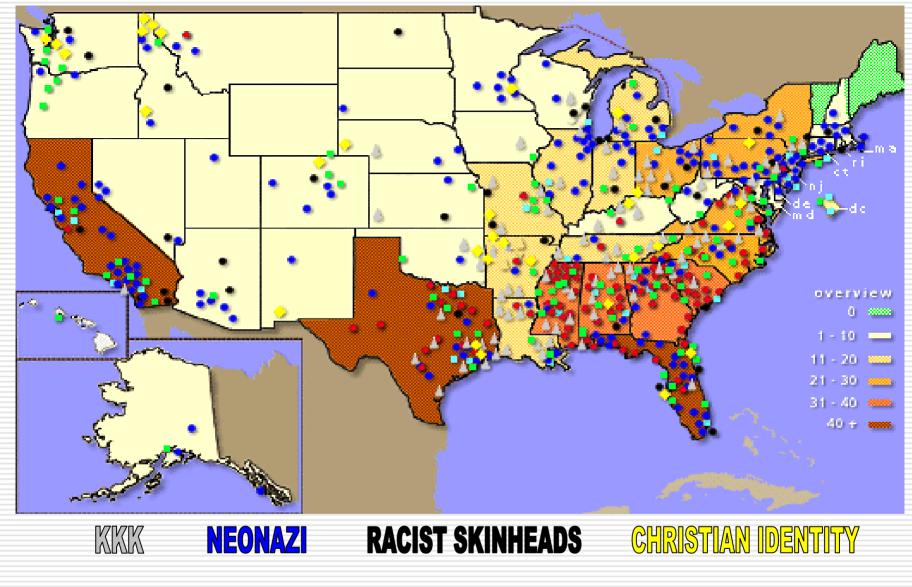

## HATE GROUPS

- Largest of the extremist groups
- Targets tend to be people of color, Jews, homosexuals, and liberal whites (race traitors)

#### NEOCONFEDERATE BLACK SEPARATIST OTHER

## **KLU KLUX KLAN**

## **ARYAN NATIONS**

 WHITES ARE GOD'S CHOSEN RACE
 JEWS ARE SATAN'S CHILDREN

## **NEO-NAZI**

VENERATION OF HITLER DENIAL OF HOLOCAUST SKINHEADS AND INDIVIDUAL NATIONALIST **/SOCIALISTS** 

## WORLD CHURCH OF THE CREATOR

 SURVIVAL, EXPANSION & ADVANCEMENT OF THE WHITE RACE.
 RACE IS RELIGION.

## **RACIST SKINHEADS**

 VIOLENT VERSION OF SKINHEAD SUBCULTURE
 YOUTH GROUPS FOR ADULT HATE GROUPS

KNOWN FOR VIOLENCE