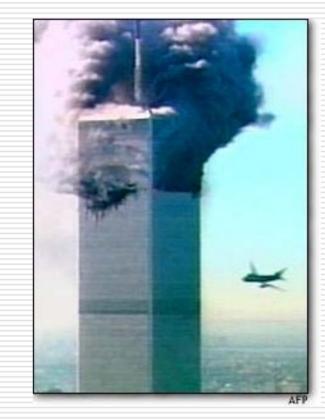

### **KIDNAPPING & SKYJACKINGS**

- Can generate multiple victims
- Extended media coverage
- Bargaining
- 0 9/11
- Most dangerous to terrorists