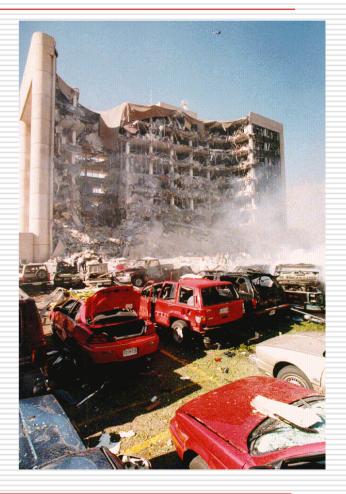

#### Luke John Helder

- 21 year old college student
- Midwest mailbox bomber, 2002

Timothy McVeigh

- 1995 Oklahoma
   City Federal
   Building Bombing
- 168 dead; executed