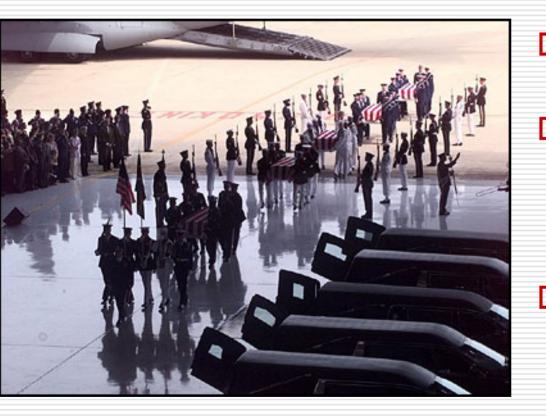

### FORCE POLICY CHANGE

 Marine barracks bombing in Beirut
 Attack of special OPS troops in Somalia

Leads to pull out of humanitarian and peace keeping missions