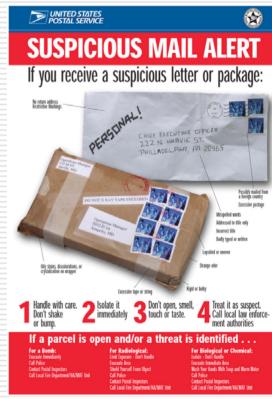

## **HOW TO OBSERVE & REPORT**

- OBSERVE GENERAL CHARACTERISTICS
   NOTE DISTINGUISHING CHARACTERISTICS
- □ NOTE PERMANENT DETAILS
- NOTE CHANGEABLE DETAILS

#### Bad Lead

"I saw a suspicious guy near the Courthouse"

#### Good Lead

"I saw a white male, about 6 ft tall wearing black combat pants, a black t-shirt, and boots with the pants tucked in, taking notes for at least 2 hours outside the front entrance to the Courthouse. He was standing near a brown Ford pick-up truck, PA SYE-141, with a rusting tailgate and a bumper sticker that said, "Say No to the New World Order".

## **HOW TO REPORT!**

- NEVER ENDANGER YOURSELF
- NEVER CONFRONT SUSPICIOUS ACTIVITY
- INDICATORS ("RED FLAGS")
- WORD PICTURE
- TELL WHAT YOU SAW
- **TELL WHY IT IS SUSPICIOUS**
- □ MAKE YOUR OWN RECORD