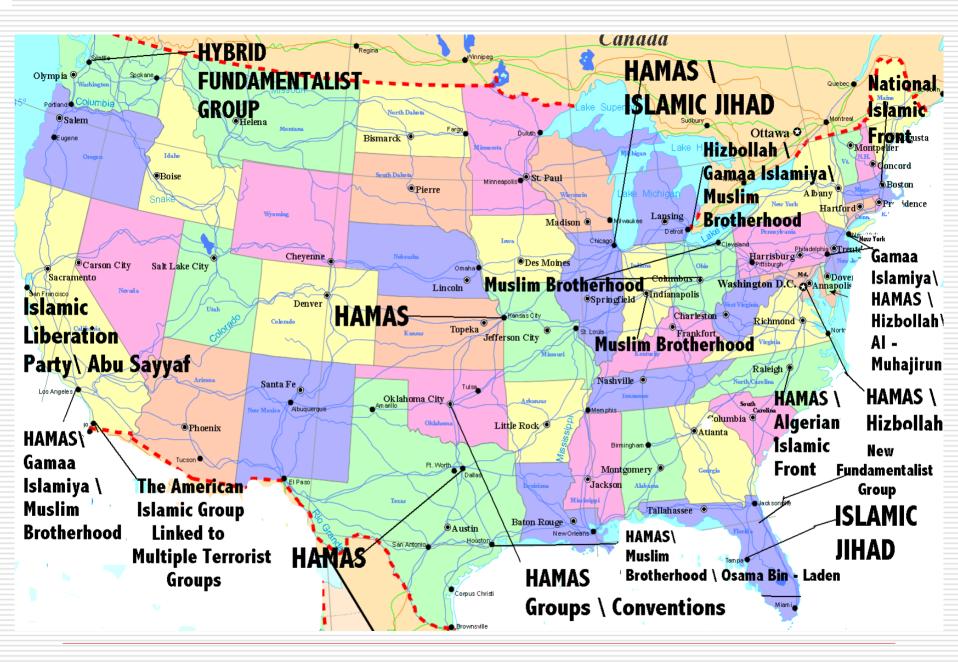

## **ISLAMIC EXTREMISTS**

- Islam is one of world's 3 major religions; fastest growing
  - AL-QAEDA

  - AL-GAMA'A

  - AL-ISLAMIYYA
  - AL-TAHID

## **ISLAMIC EXTREMISTS**

#### DESTROY ISRAEL

#### END WESTERN INFLUENCE IN MIDDLE EAST