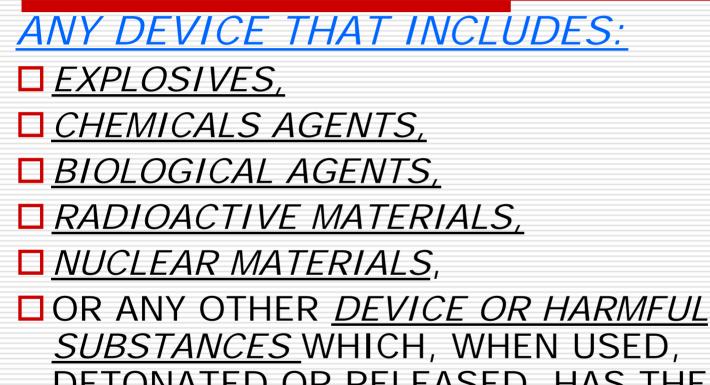

### WMD "Defined"

SUBSTANCES WHICH, WHEN USED, DETONATED OR RELEASED, HAS THE ABILITY TO CAUSE LARGE SCALE CASUALTIES AND/OR DEATH.