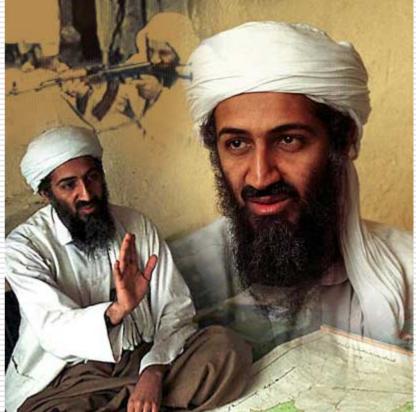

## **ISLAMIC EXTREMISTS**

- Islam is one of world's 3 major religions; fastest growing
  - AL-QAEDA

  - AL-GAMA'A

  - AL-ISLAMIYYA
  - AL-TAHID

#### Osama Bin Laden

Al-Qaeda
Khobar Towers
1996; 19 dead