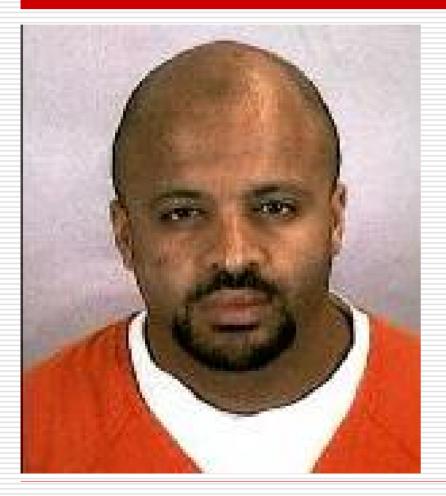

#### Zacarias Moussaoi

- French citizen
- Moroccan descent
- In US illegally
- Taken into custody for insistence to learn to fly 747 in Minnesota