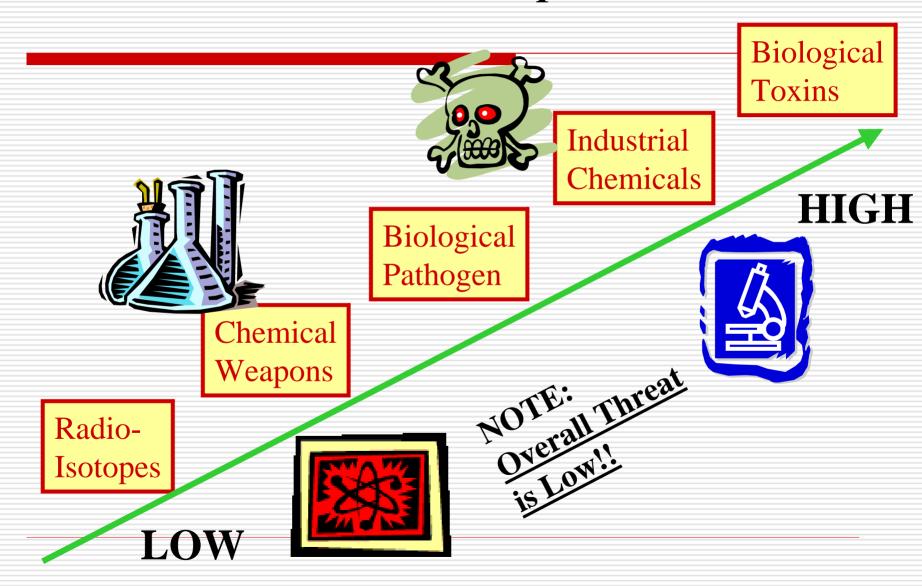

### WMD Threat Spectrum

### WEAPONS OF MASS DESTRUCTION

- WMD'S ARE NOT LIMITED TO:
  - CHEMICAL
  - BIOLOGICAL
  - RADIOLOGICAL
  - NUCLEAR
- CONVENTIONAL ATTACKS CAN BE WMD