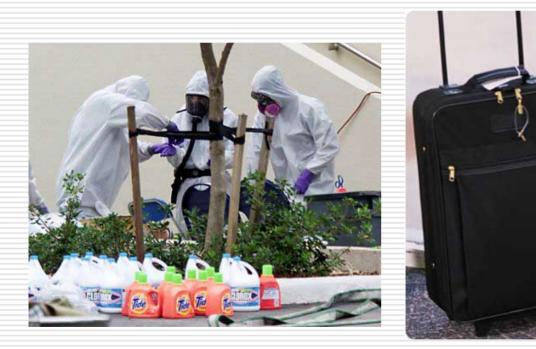

#### **Reasons for terrorist to consider WMD**

- Next level of escalation
- High level of harm
- Chemical, biological, radiological WMD spread by air
- Requires decontamination
- Psychological impact
- Difficult to prepare for

#### CHEMICAL

- BIOLOGICAL (spread through inhalation, ingestion, or insects/mosquitoes)
  - Bacterial Anthrax, Cholera, Plague
  - Viral Smallpox
  - Biological toxins botulism, ricin