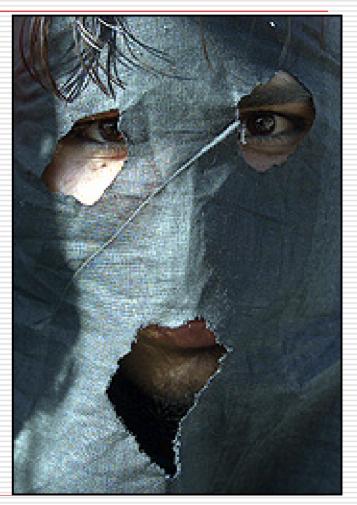

## COMMUNITY PROTECTIVE MEASURES

- BE A PARTICIPANT NOT A SPECTATOR
- BE AWARE OF YOUR SURROUNDINGS
- **FORGET THE MYTHS** 
  - They don't lurk around in trench coats, wear towels on their heads

#### Terrorists will try to fit in.

## WHO'S THE TERRORIST? (Terrorists can look like anyone)