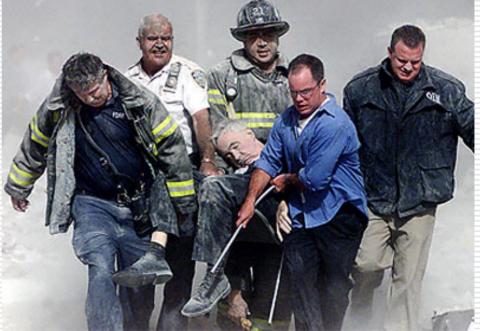

### **KIDNAPPING & SKYJACKINGS**

- Can generate multiple victims
- Extended media coverage
- Bargaining
- 0 9/11
- Most dangerous to terrorists