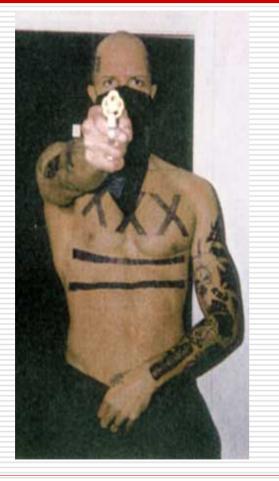

## HATE GROUPS

- Largest of the extremist groups
- Targets tend to be people of color, Jews, homosexuals, and liberal whites (race traitors)

## **RACIST SKINHEADS**

 VIOLENT VERSION OF SKINHEAD SUBCULTURE
 YOUTH GROUPS FOR ADULT HATE GROUPS

KNOWN FOR VIOLENCE